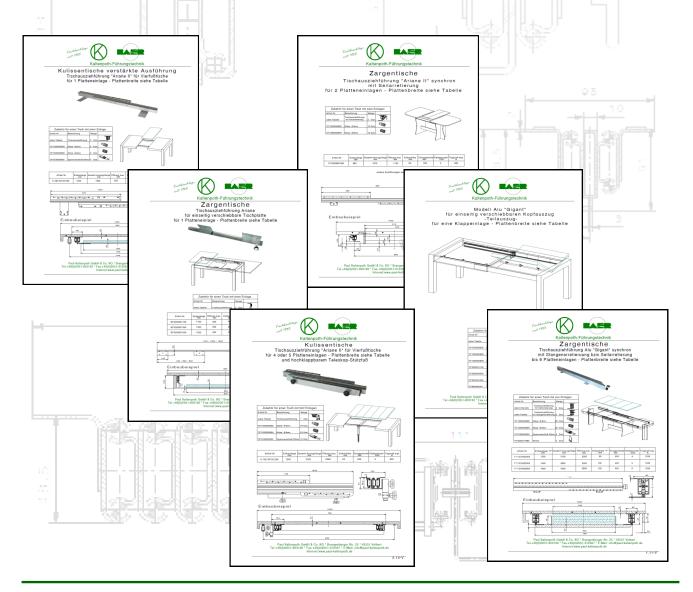

## Fittings and equipment for sliding tables

Through years of experience in the field of table function fittings, the company Kaltenpoth is a competent partner in the development and manufacture of individual table extract solutions.

Synchronized full extensions in aluminum or steel, with a variety interlocks and mounting positions are only a small excerpt from our diverse program.

Due to our different profile systems we are able to react quickly to your needs. Convince yourself of our flexibility and reliability, as well as the high quality of our products.